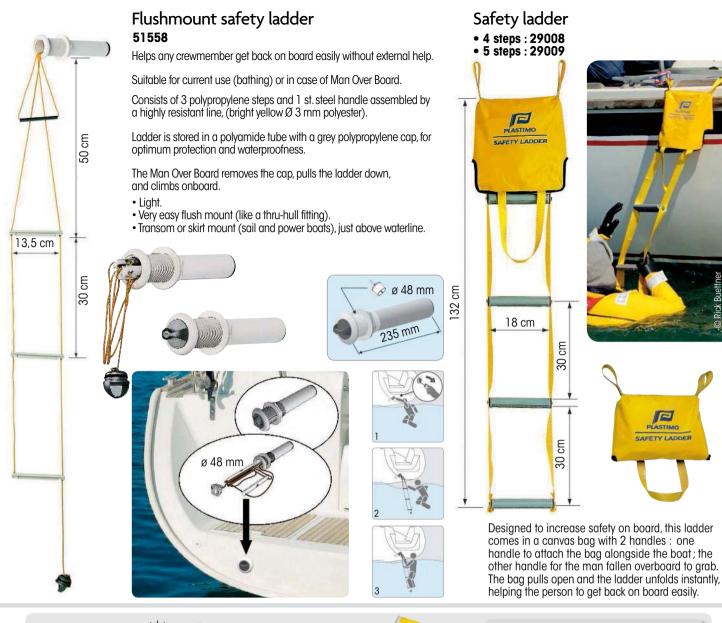

## Sea anchor

Highly resistant models. Easily folded for storage.

| Model     | Ref.  | Dimensions                 | Material               | Line      | Type of use                              |
|-----------|-------|----------------------------|------------------------|-----------|------------------------------------------|
| A - SOLAS | 52957 | Length 60 cm - Ø 40 cm     | PVC coated mesh fabric | 30 m line | SOLAS liferafts, up to 10-person         |
| В         | 25354 | Length 80 cm - Width 35 cm | Polyester fabric       | -         | Horseshoe buoy, Dan buoy, etc.           |
| С         | 61078 | 28 x 28 cm                 | PVC coated fabric      | -         | Horseshoe buoy, Dan buoy, etc.           |
| D         | 52559 | Length 90 cm - Width 75 cm | PVC coated fabric