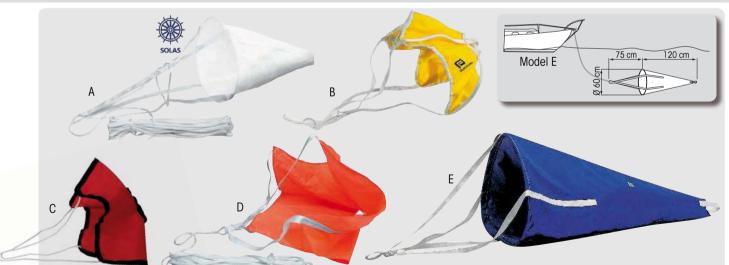

## Sea anchor

Highly resistant models. Easily folded for storage.

| Model     | Ref.  | Dimensions                 | Material               | Line      | Type of use                              |
|-----------|-------|----------------------------|------------------------|-----------|------------------------------------------|
| A - SOLAS | 52957 | Length 60 cm - Ø 40 cm     | PVC coated mesh fabric | 30 m line | SOLAS liferafts, up to 10-person         |
| В         | 25354 | Length 80 cm - Width 35 cm | Polyester fabric       | -         | Horseshoe buoy, Dan buoy, etc.           |
| С         | 61078 | 28 x 28 cm                 | PVC coated fabric      | -         | Horseshoe buoy, Dan buoy, etc.           |
| D         | 52559 | Length 90 cm - Width 75 cm | PVC coated fabric      | 30 m line | ISO 9650 liferafts, from 4 to 10 persons |
| E         | 18668 | Length 120 cm - Ø 60 cm    | PVC coated fabric      | -         | Sailboats & Powerboats                   |